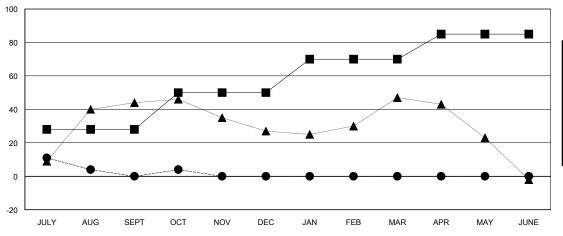

## GOALS AND ACTUAL MEMBERS CUMULATIVE

| ■- | MEMBER GROWTH NET GOAL |  |
|----|------------------------|--|
| _  | WEWDER GROWTH NET GOAL |  |

Results as of: 10/31/2024

- ■ - MEMBER GROWTH ACTUAL

- ▲ - LAST YEAR MEMBERSHIP ACTUAL