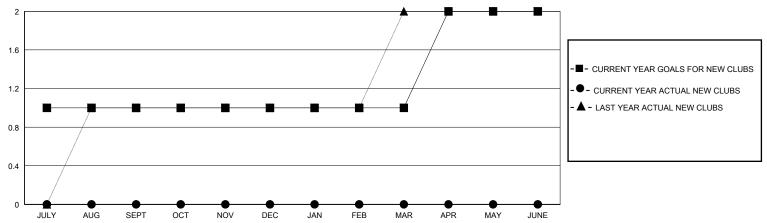

## District 201V5

GMT: LOCATION AUSTRALIA GMT CA

| Clubs                 |               |           |               | Members               |                        |                         |                                                    |
|-----------------------|---------------|-----------|---------------|-----------------------|------------------------|-------------------------|----------------------------------------------------|
| RESULTS FOR 2024-2025 |               |           |               | RESULTS FOR 2024-2025 |                        |                         |                                                    |
| QUARTER               | NEW CLUB GOAL | NEW CLUBS | DROPPED CLUBS | QUARTER MEME          | BER GROWTH NET<br>GOAL | MEMBER GROWTH<br>ACTUAL | DROPPED<br>MEMBERS ACTUAL<br>(including transfers) |
| JULY/AUG/SEPT         | 1             | 0         | 0             | JULY/AUG/SEPT         | 28                     | 49                      | 43                                                 |
| OCT/NOV/DEC           | 0             | 0         | 0             | OCT/NOV/DEC           | 22                     | 16                      | 8                                                  |
| JAN/FEB/MAR           | 0             | 0         | 0             | JAN/FEB/MAR           | 20                     | 0                       | 0                                                  |
| APR/MAY/JUNE          | 1             | 0         | 0             | APR/MAY/JUNE          | 15                     | 0                       | 0                                                  |